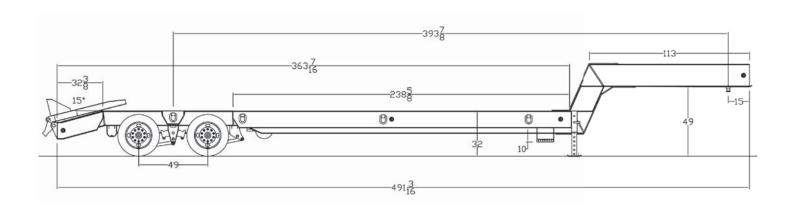

## 5XGL Lowboy Heavy Equipment Transport

|                     |                                    | 11            |                                                                                   |
|---------------------|------------------------------------|---------------|-----------------------------------------------------------------------------------|
| G.V.W.R.            | 59,800#                            | AXLES         | Two 22,500# Dual Wheel Air Brake - Oil Bath                                       |
| G.A.W.R. (Ea. Axle) | 18,160#                            | SUSPENSION    | 44K Adjustable                                                                    |
| COUPLER             | SAE 2" Kingpin                     | TIRE          | 215/75R 17.5 Load Range H                                                         |
| JACK                | Adjustable 4 Position Landing Legs | WHEEL         | 6.75 x 17.5, 10 Bolt Budd                                                         |
| NECK                | 16" 31# I-Beam                     | FLOOR         | 2" Nominal Oak (S4S)                                                              |
| FRAME               | 16" 31# I-Beam                     | LIGHTS        | LED D.O.T. Stop, Tail, Turn & Clearance                                           |
| CROSSMEMBERS        | 10" 12# I-Beam                     | ELEC. PLUG    | 7-Way Semi Style Socket                                                           |
| SIDE RAILS          | 12" Channel                        | FINISH (Prep) | Steel is Cleaned to Ensure a Professional Smooth Finish.                          |
|                     |                                    | FINISH        | Superior Quality Finish is Applied for a Highly Decorative and Protective Finish. |

| MODEL#     | WEIGHT  | DESCRIPTION                    |  |
|------------|---------|--------------------------------|--|
| *5XGL-20+3 | 11,600# | 102" x 20' Equipment Transport |  |